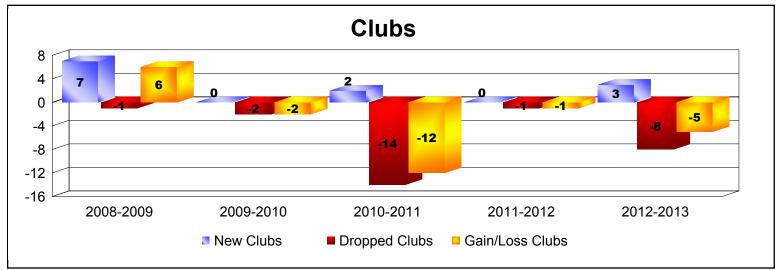

District 354 A

As of June 2013 Cumulative

| Year      | New<br>Clubs | Dropped<br>Clubs | Gain/<br>Loss<br>Clubs | New<br>Members | Charter<br>Members | Reinstate<br>Members | Transfer<br>Members | Total<br>Member<br>Added | Total<br>Members<br>Dropped | Gain/<br>Loss<br>Members |
|-----------|--------------|------------------|------------------------|----------------|--------------------|----------------------|---------------------|--------------------------|-----------------------------|--------------------------|
| 2008-2009 | 7            | -1               | 6                      | 667            | 167                | 18                   | 2                   | 854                      | -514                        | 340                      |
| 2009-2010 | 0            | -2               | -2                     | 466            | 0                  | 12                   | 2                   | 480                      | -1002                       | -522                     |
| 2010-2011 | 2            | -14              | -12                    | 365            | 50                 | 52                   | 6                   | 473                      | -956                        | -483                     |
| 2011-2012 | 0            | -1               | -1                     | 302            | 0                  | 4                    | 12                  | 318                      | -475                        | -157                     |
| 2012-2013 | 3            | -8               | -5                     | 331            | 68                 | 7                    | 0                   | 406                      | -516                        | -110                     |
| Average   | 2            | -5               | -3                     | 426            | 57                 | 19                   | 4                   | 506                      | -693                        | -186                     |