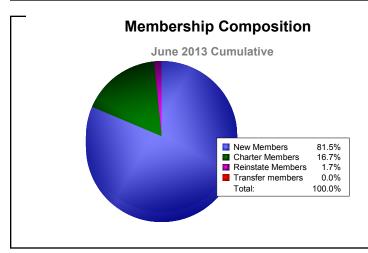

District 354 A

As of June 2013 Cumulative

| Year      | New<br>Clubs | Dropped<br>Clubs | Gain/<br>Loss<br>Clubs | New<br>Members | Charter<br>Members | Reinstate<br>Members | Transfer<br>Members | Total<br>Member<br>Added | Total<br>Members<br>Dropped | Gain/<br>Loss<br>Members |
|-----------|--------------|------------------|------------------------|----------------|--------------------|----------------------|---------------------|--------------------------|-----------------------------|--------------------------|
| 2008-2009 | 7            | -1               | 6                      | 667            | 167                | 18                   | 2                   | 854                      | -514                        | 340                      |
| 2009-2010 | 0            | -2               | -2                     | 466            | 0                  | 12                   | 2                   | 480                      | -1002                       | -522                     |
| 2010-2011 | 2            | -14              | -12                    | 365            | 50                 | 52                   | 6                   | 473                      | -956                        | -483                     |
| 2011-2012 | 0            | -1               | -1                     | 302            | 0                  | 4                    | 12                  | 318                      | -475                        | -157                     |
| 2012-2013 | 3            | -8               | -5                     | 331            | 68                 | 7                    | 0                   | 406                      | -516                        | -110                     |
| Average   | 2            | -5               | -3                     | 426            | 57                 | 19                   | 4                   | 506                      | -693                        | -186                     |