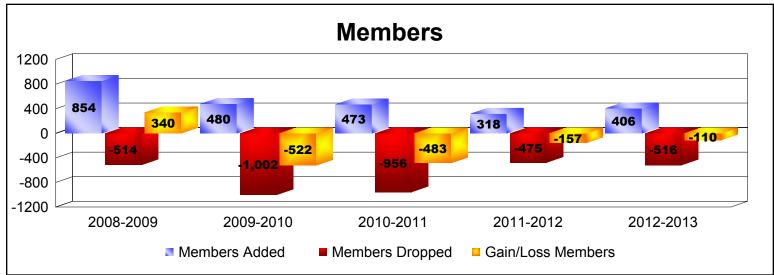

District 354 A

As of June 2013 Cumulative

| Year      | New<br>Clubs | Dropped<br>Clubs | Gain/<br>Loss<br>Clubs | New<br>Members | Charter<br>Members | Reinstate<br>Members | Transfer<br>Members | Total<br>Member<br>Added | Total<br>Members<br>Dropped | Gain/<br>Loss<br>Members |
|-----------|--------------|------------------|------------------------|----------------|--------------------|----------------------|---------------------|--------------------------|-----------------------------|--------------------------|
| 2008-2009 | 7            | -1               | 6                      | 667            | 167                | 18                   | 2                   | 854                      | -514                        | 340                      |
| 2009-2010 | 0            | -2               | -2                     | 466            | 0                  | 12                   | 2                   | 480                      | -1002                       | -522                     |
| 2010-2011 | 2            | -14              | -12                    | 365            | 50                 | 52                   | 6                   | 473                      | -956                        | -483                     |
| 2011-2012 | 0            | -1               | -1                     | 302            | 0                  | 4                    | 12                  | 318                      | -475                        | -157                     |
| 2012-2013 | 3            | -8               | -5                     | 331            | 68                 | 7                    | 0                   | 406                      | -516                        | -110                     |
| Average   | 2            | -5               | -3                     | 426            | 57                 | 19                   | 4                   | 506                      | -693                        | -186                     |